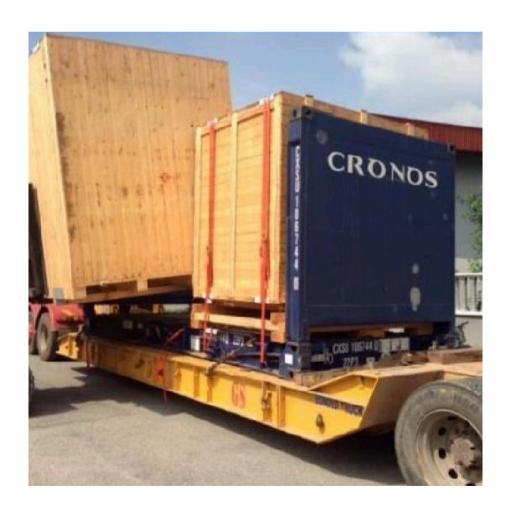

## PORTFOLIO

PROJECT CARGO.

#### SUBMARINE PARTS.

BULK CARGO AT 80MT PER PIECE BY CONVENTIONAL **VESSEL** FOR INDUSTRIAL PROJECT USED.