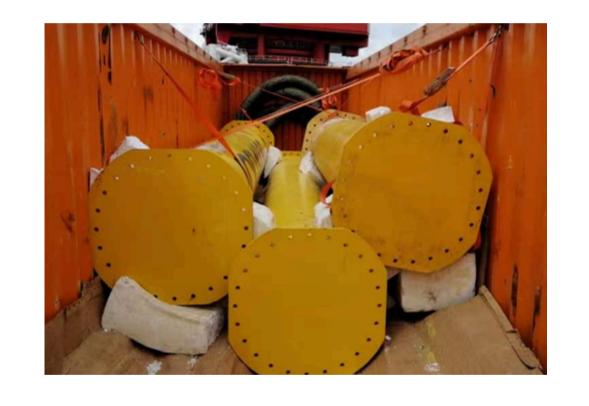

#### SUBMARINE PARTS.

BULK CARGO AT 80MT PER PIECE BY CONVENTIONAL **VESSEL** FOR INDUSTRIAL PROJECT USED.