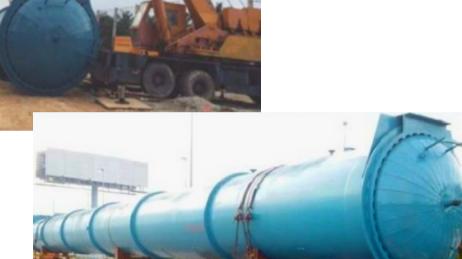

#### SUBMARINE PARTS.

BULK CARGO AT 80MT PER PIECE BY CONVENTIONAL **VESSEL** FOR INDUSTRIAL PROJECT USED.